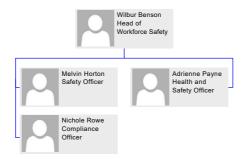

## Wilbur Benson - Head of Workforce Safety

Wilbur Benson - Reports to Ronald Mullins