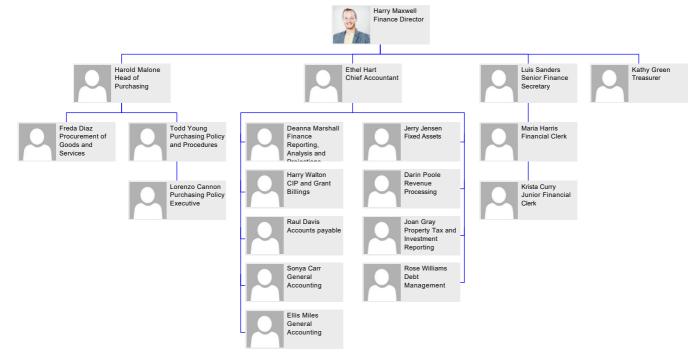

## **Harry Maxwell - Finance Director**

Harry Maxwell - Reports to Nicholas Hill